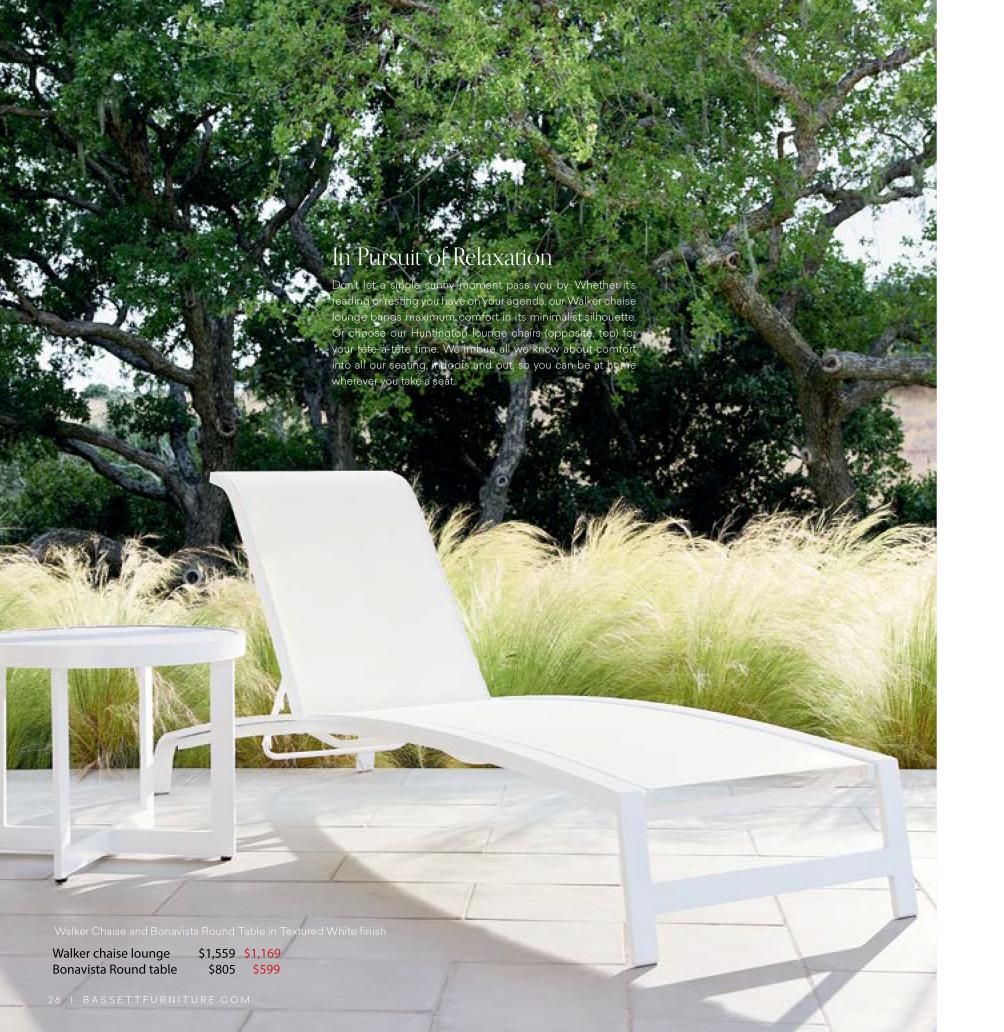

th Lampkin Oyster fabric, Keller Dining Chair with natural cane back and leather seat, metal frame Richfield Chair in midnight leather, Dresden Dining Table in Currant finish.



\$800 \$599

\$1,779 **\$1,329** 

\$3,869 \$2,899

\$1,739 \$1,299

BenchMade Live Edge Crossbuck Dining Table Rollins Side Chairs in Appalachian Maple with Sandstone finish Banks Armchairs in Omari Natural fabric Foster Display Cabinet in Peppercorn Whitestone Console Table with Mexican Marble top

BenchMade Live Edge Crossbuck Dining Table and Rollins Side Chairs in Appalachian Maple with Sandstone finish, upholstered and castered Banks chairs in Omari Natural fabric, Foster Display Cabinets in Peppercorn, Whitestone Console Table with Mexican Marble Top, Cast Ceramic Myers Table Lamp, Adagio Collection Rug









Even your front entry can set the scene for your lifestyle of space-and-place connectivity. These Leighton wicker and wood chairs in woven performance Cloud fabric are welcome harbingers of the modern mindset of comfortable, casual living that beckons from within while including all that is around.

Huntington Lounge Chairs \$2,789 \$2,079 Huntington Swivel Chairs \$3,059 \$2,299 Leighton Chair \$2,555 \$1,899

#### **Bassett**

P.O. Box 626 Bassett, VA 24055

bassettfurniture.com

### Experience the new **bassettfurniture.com**

Completely redesigned with more style, ideas and information to make designing your home easy and beautiful.







Book a complimentary in-store or virtual appointment today for a personal introduction to these two new pieces and many more. Our design exper