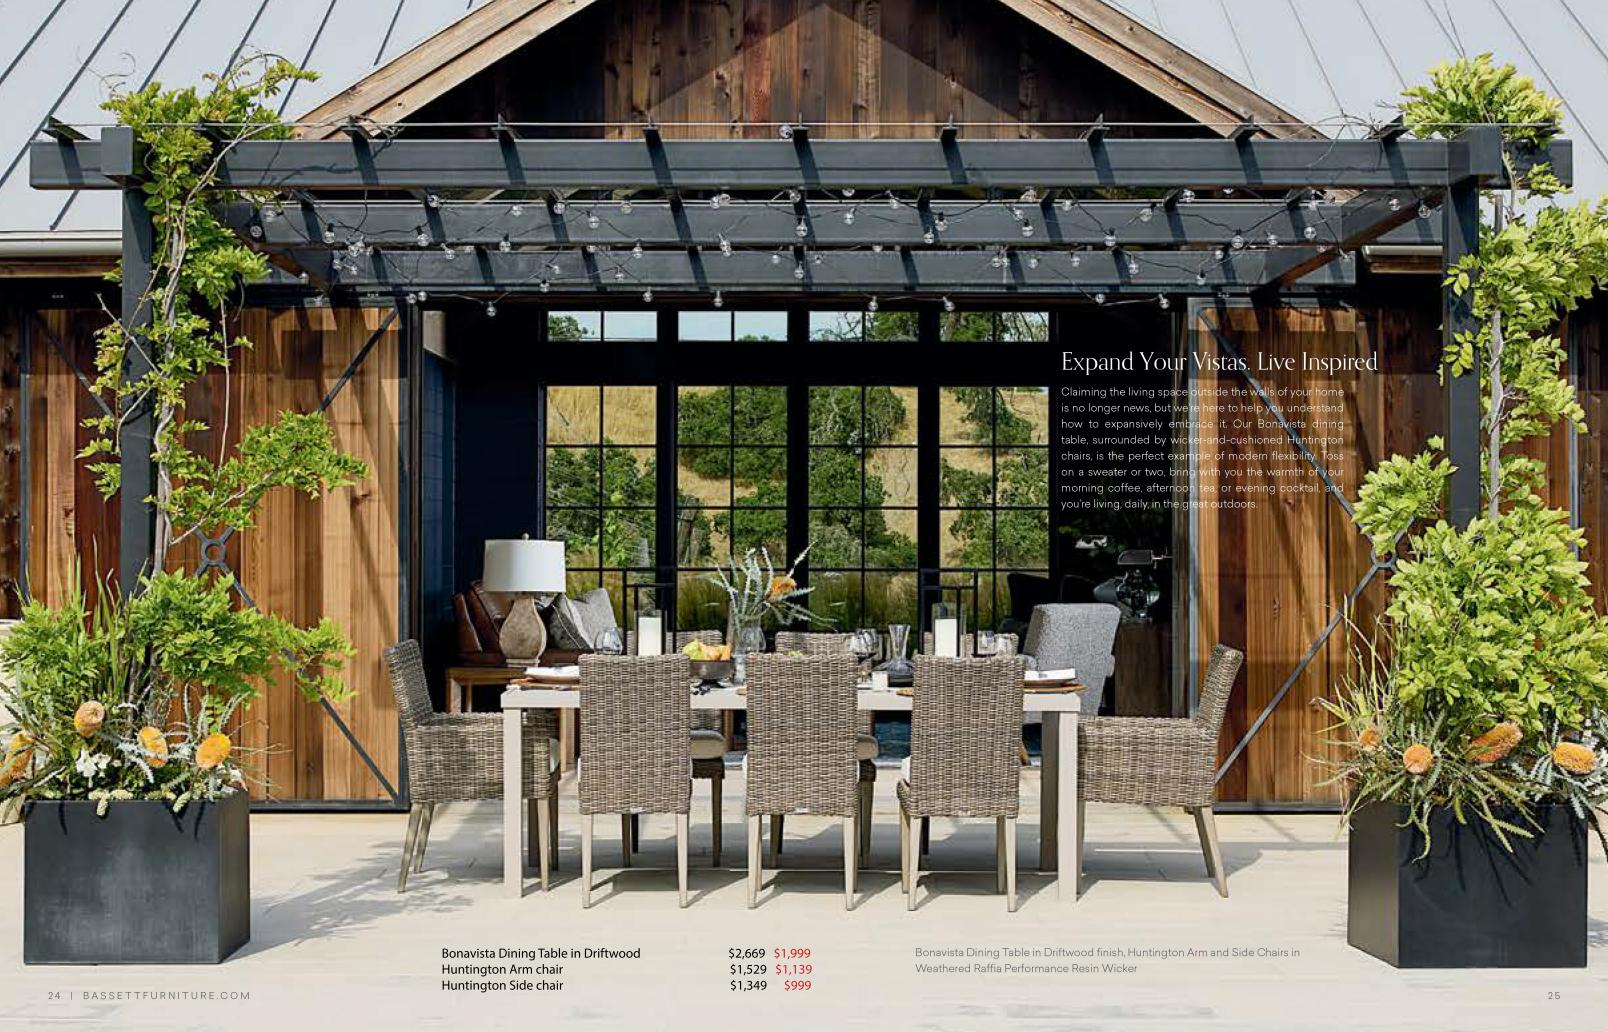

with Lampkin Oyster fabric, Keller Dining Chair with natural cane back and leather seat, metal frame Richfield Chair in midnight leather, Dresden Dining Table in Currant finish.



\$800 \$599

\$1,779 **\$1,329** 

\$3,869 \$2,899

\$1,739 \$1,299

BenchMade Live Edge Crossbuck Dining Table Rollins Side Chairs in Appalachian Maple with Sandstone finish Banks Armchairs in Omari Natural fabric Foster Display Cabinet in Peppercorn Whitestone Console Table with Mexican Marble top

BenchMade Live Edge Crossbuck Dining Table and Rollins Side Chairs in Appalachian Maple with Sandstone finish, upholstered and castered Banks chairs in Omari Natural fabric, Foster Display Cabinets in Peppercorn, Whitestone Console Table with Mexican Marble Top, Cast Ceramic Myers Table Lamp, Adagio Collection Rug









Even your front entry can set the scene for your lifestyle of space-and-place connectivity. These Leighton wicker and wood chairs in woven performance Cloud fabric are welcome harbingers of the modern mindset of comfortable, casual living that beckons from within while including all that is around.

Huntington Lounge Chairs \$2,789 \$2,079 Huntington Swivel Chairs \$3,059 \$2,299 Leighton Chair \$2,555 \$1,899

#### **Bassett**

P.O. Box 626 Bassett, VA 24055

bassettfurniture.com

### Experience the new **bassettfurniture.com**

Completely redesigned with more style, ideas and information to make designing your home easy and beautiful.







Book a complimentary in-store or virtual appointment today for a personal introduction to these two new pieces and many more. Our design exp