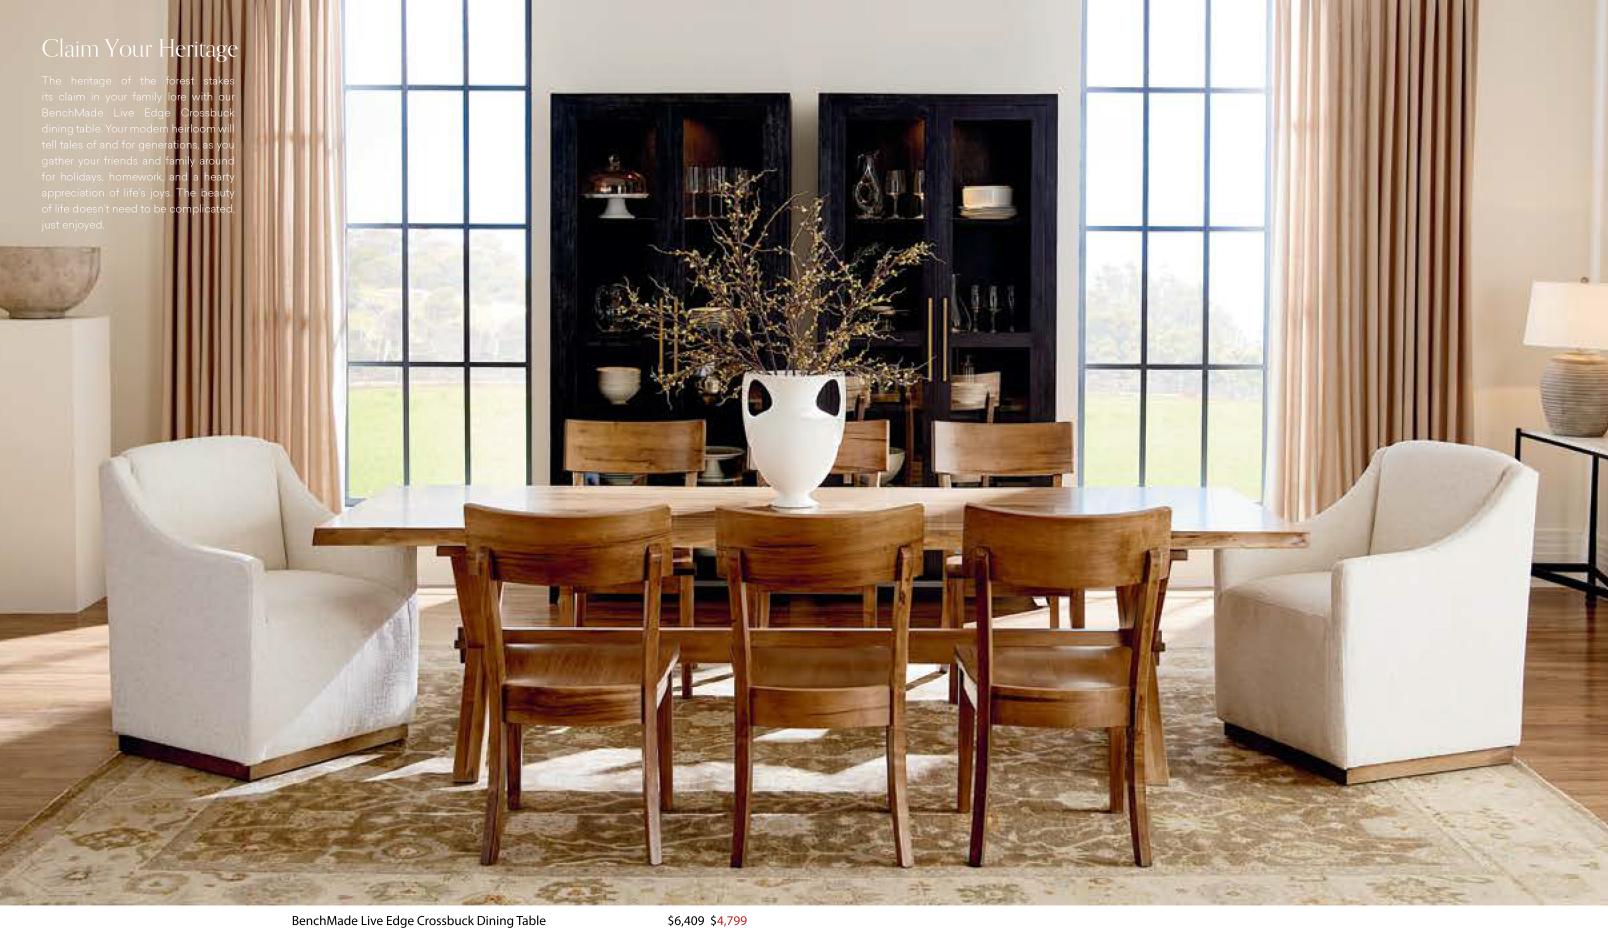

\$800 \$599

\$1,779 **\$1,329** 

\$3,869 \$2,899

\$1,739 \$1,299

BenchMade Live Edge Crossbuck Dining Table Rollins Side Chairs in Appalachian Maple with Sandstone finish Banks Armchairs in Omari Natural fabric Foster Display Cabinet in Peppercorn Whitestone Console Table with Mexican Marble top

BenchMade Live Edge Crossbuck Dining Table and Rollins Side Chairs in Appalachian Maple with Sandstone finish, upholstered and castered Banks chairs in Omari Natural fabric, Foster Display Cabinets in Peppercorn, Whitestone Console Table with Mexican Marble Top, Cast Ceramic Myers Table Lamp, Adagio Collection Rug