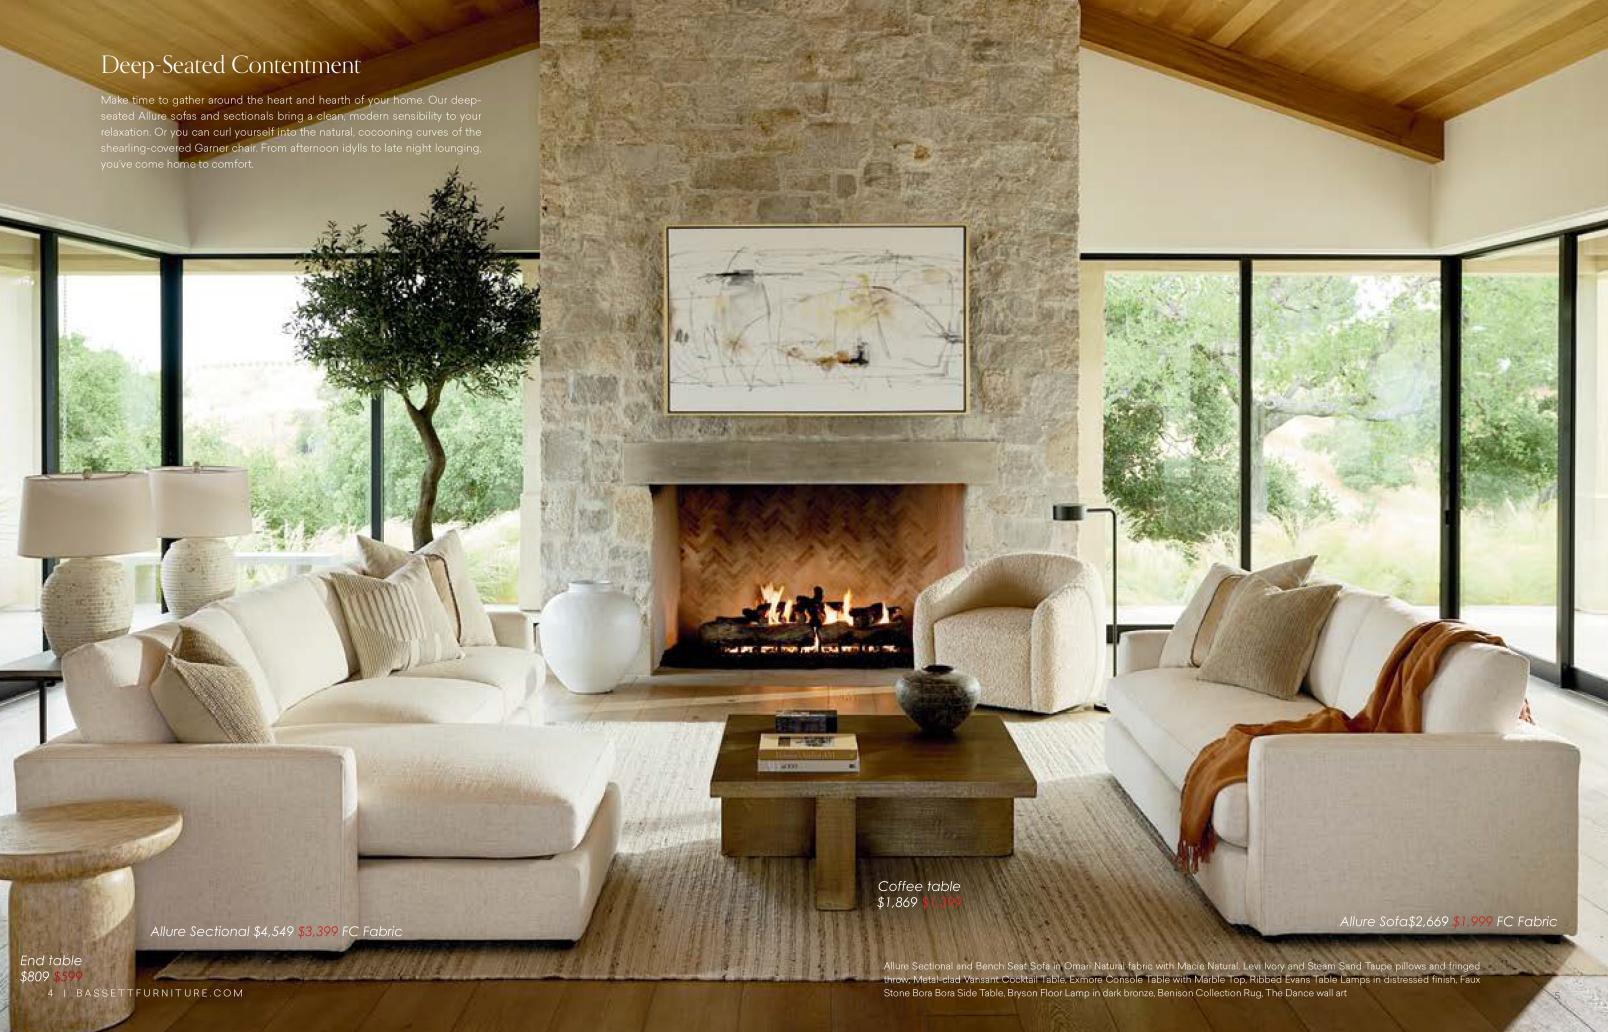

Clyde Sectional: \$6,955 \$5,199

Bora Bora Cocktail Table: \$1,869 \$1,399

Cover: Garner Swivel Chair in Angelina Linen shearling fabric, Ogden Round End Table in earthen brown finish, Hand-knotted Amalfi Area Rug in tan wool/viscose Chair on Cover: Fabric: 1601-11 gd 27 \$1,729 \$1,296 Ogden End Table: \$1,069 \$799