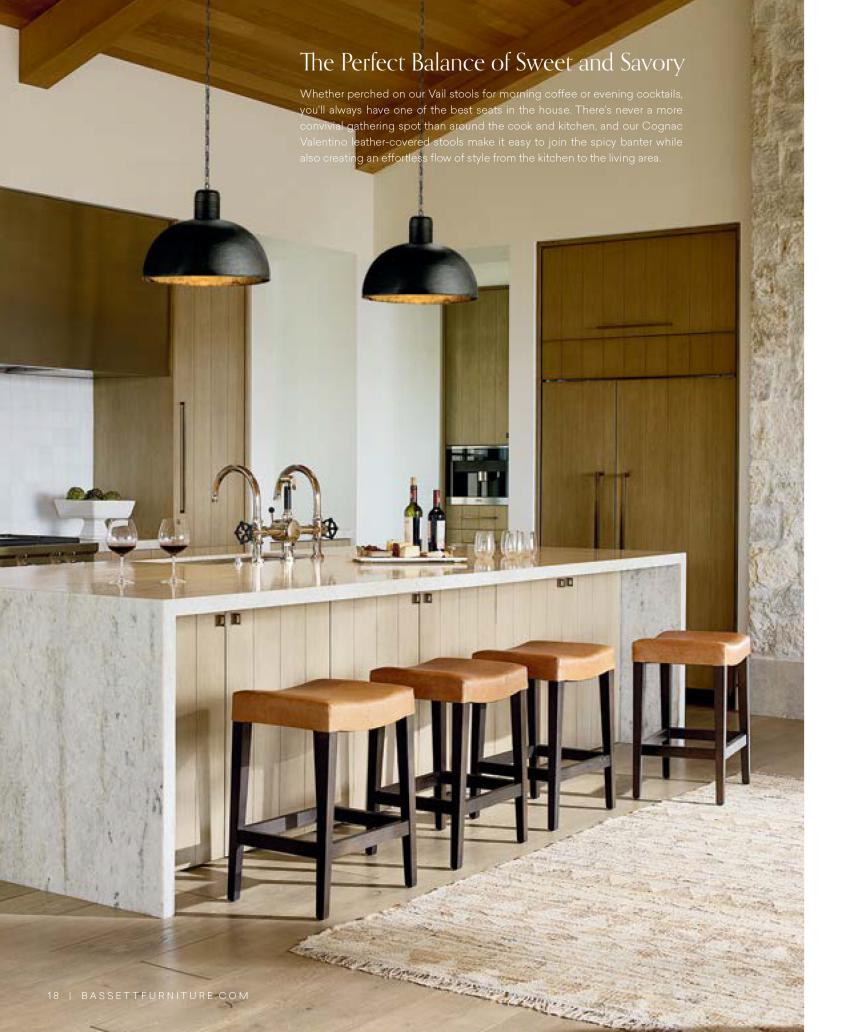

Sandridge stools\$609\$459George chair in Omari Natural fabric 1605-01 gr 25\$2,079\$1,559Rhonda square ottoman 20x20 starting grade leather\$739\$549

Vail stools (pg 18) in leather \$1,000 \$750

Creswell swivel chair in Angelina Linen Shearling fabric Raeford Chair in Angelina Smoke Shearling fabric Wade Chair wiht Lampkin Oyster fabric Keller Dining Chair cane back /natural leather seat Richfield Chair in Midnight leather Dresden Dining Table 90" in Currant finish