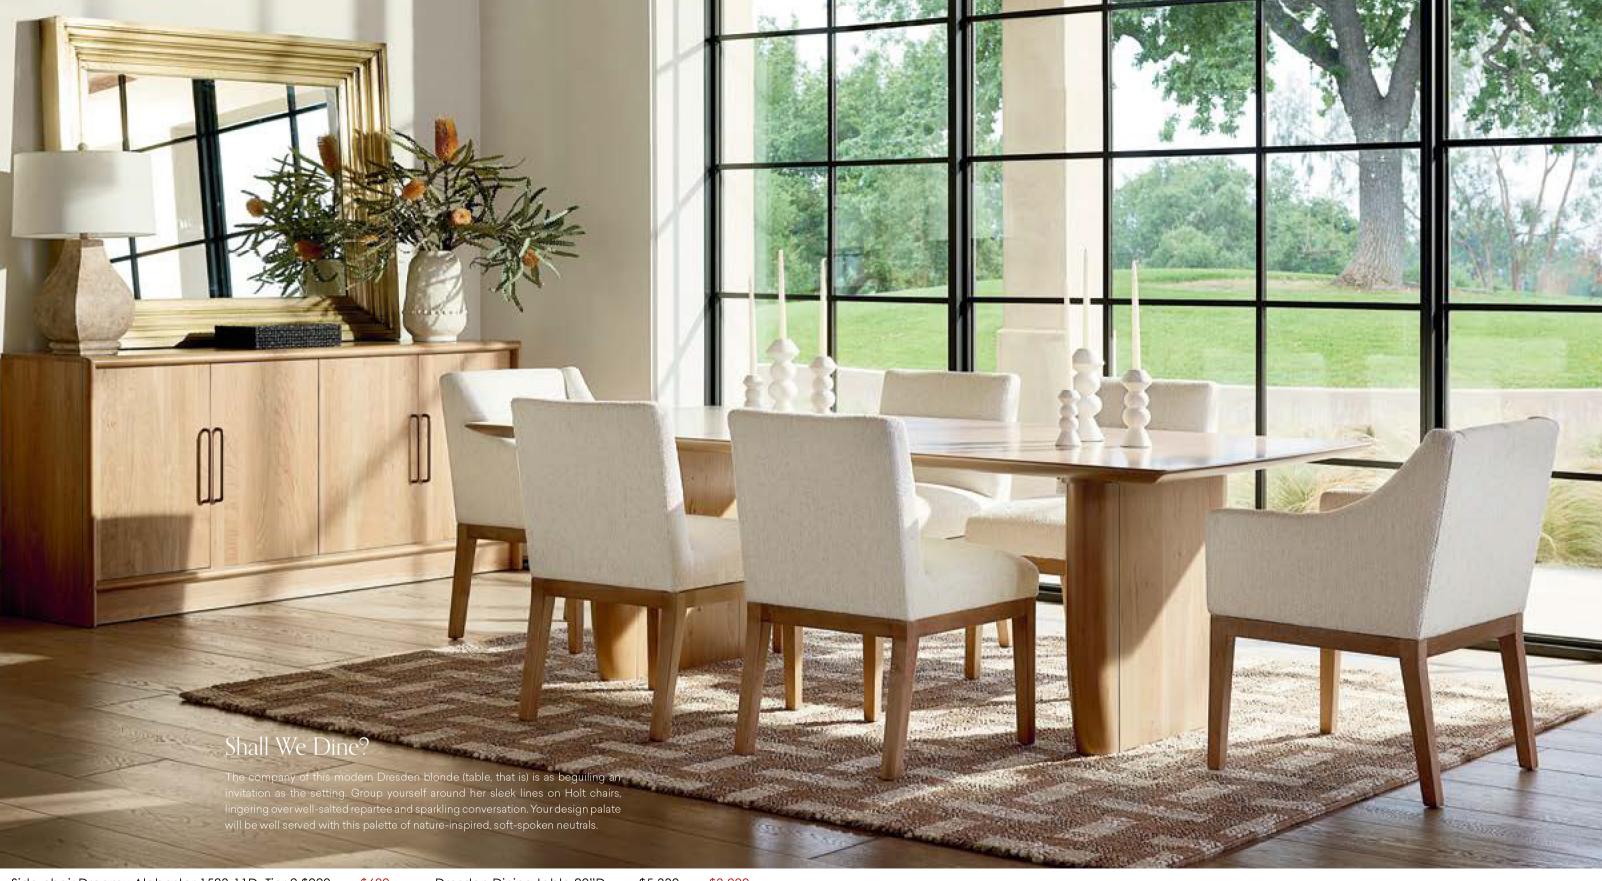

Side chair Dreamy Alabaster 1583-11D Tier 2 \$920 Arm chair Dreamy Alabaster 1583-11D Tier 2 \$1,160 Dresden Dining table 90"D
Dresden Dining table 108"
Sideboard

\$5,339 \$5,739 \$5739

\$3,999 \$4,299 \$4,299

Dresden Dining Table in Blonde finish, Holt Arm and Side Chairs, upholstered in performance Dreamy Alabaster fabric, four-door Seneca sideboard in Blonde finish, Torres Table Lamp in textured cement, brass-framed Potomac Wall Mirror, woven jute Prestige Rug in Desert Ivory