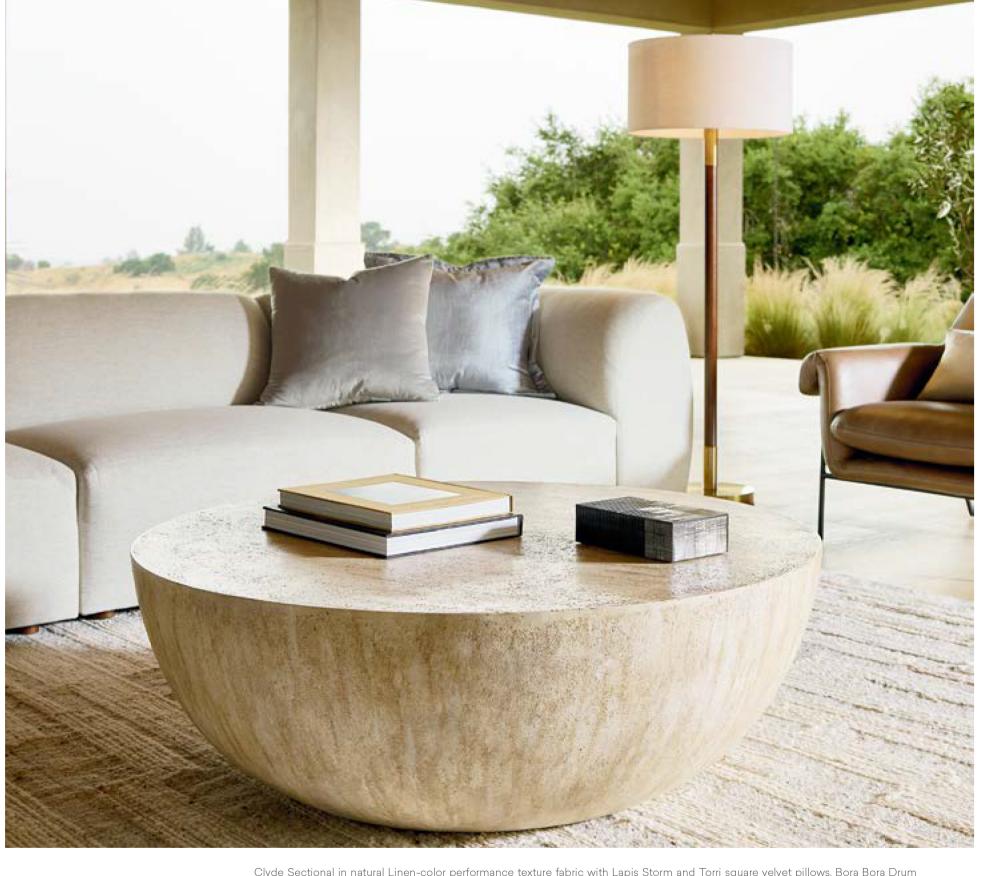

## Bassett

Clyde Sectional in natural Linen-color performance texture fabric with Lapis Storm and Torri square velvet pillows, Bora Bora Drum Cocktail Table in faux stone, Bravo Floor Lamp in mahogany finish with antique brass details, Benison Collection Rug in slubby, natural weave

Clyde Sectional: \$6,955 \$5,199

Bora Bora Cocktail Table: \$1,869 \$1,399

Cover: Garner Swivel Chair in Angelina Linen shearling fabric, Ogden Round End Table in earthen brown finish, Hand-knotted Amalfi Area Rug in tan wool/viscose Chair on Cover: Fabric: 1601-11 gd 27 \$1,729 \$1,296 Ogden End Table: \$1,069 \$799