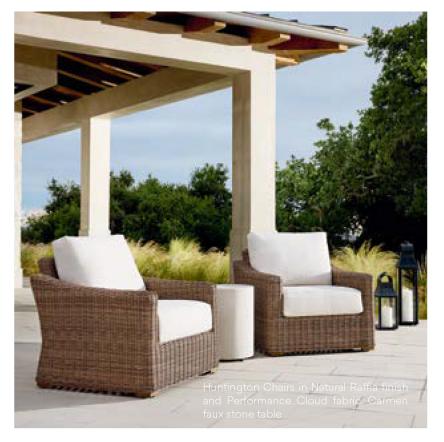

Huntington Lounge Chairs \$2,789 \$2,079 Huntington Swivel Chairs \$3,059 \$2,299 Leighton Chair \$2,555 \$1,899