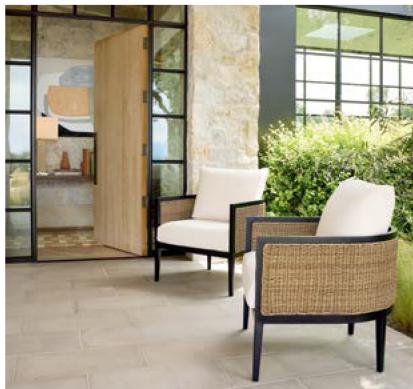

Even your front entry can set the scene for your lifestyle of space-and-place connectivity. These Leighton wicker and wood chairs in woven performance Cloud fabric are welcome harbingers of the modern mindset of comfortable, casual living that beckons from within while including all that is around.

Huntington Lounge Chairs \$2,789 \$2,079 Huntington Swivel Chairs \$3,059 \$2,299 Leighton Chair \$2,555 \$1,899