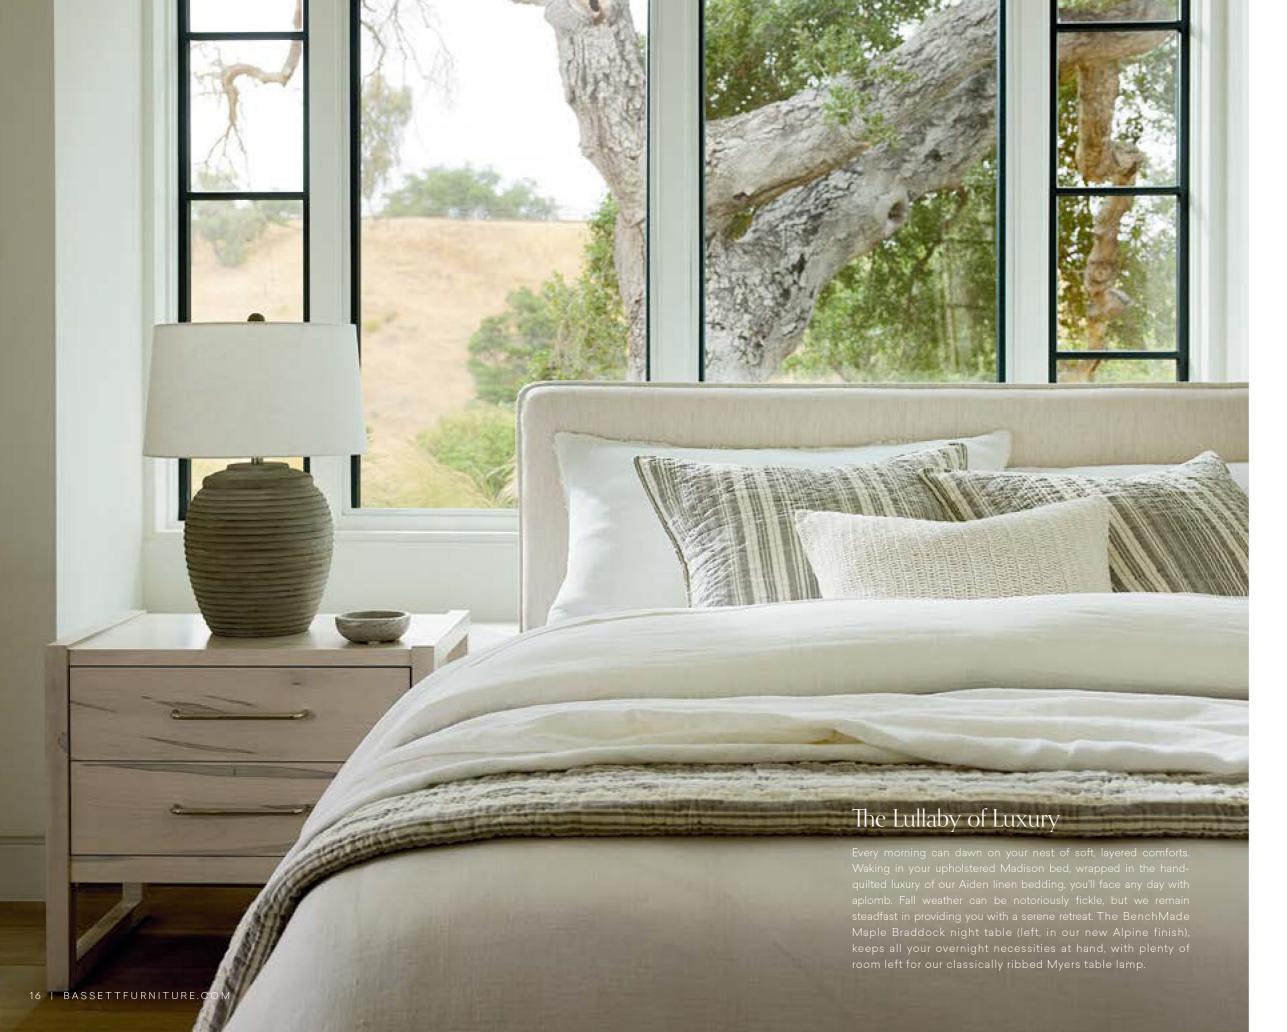

Above: A unique collection of bed linens in natural fabrics and featuring embroidery and woven patterns (like our Aiden Quilts and Shams) compliment the varied styles of our modern bedrooms. Madison upholstered bed in Alley Oyster fabric.

Madison Bed in queen \$1,059 \$794 Madison bed in king \$1,209 \$899 \$2,139 \$1,599 Nightstand

Only something as artfully woven and elegantly textured as our new Sandbridge stools could get away with turning their backs to the neo-classic curves and swiveled leisure of our new George chair in an Omari Natural fabric. Add our Rhonda square ottoman in a Cognac Valentino leather and a Torrence rug in jute, and the pinnacle of autumn ease has been achieved.