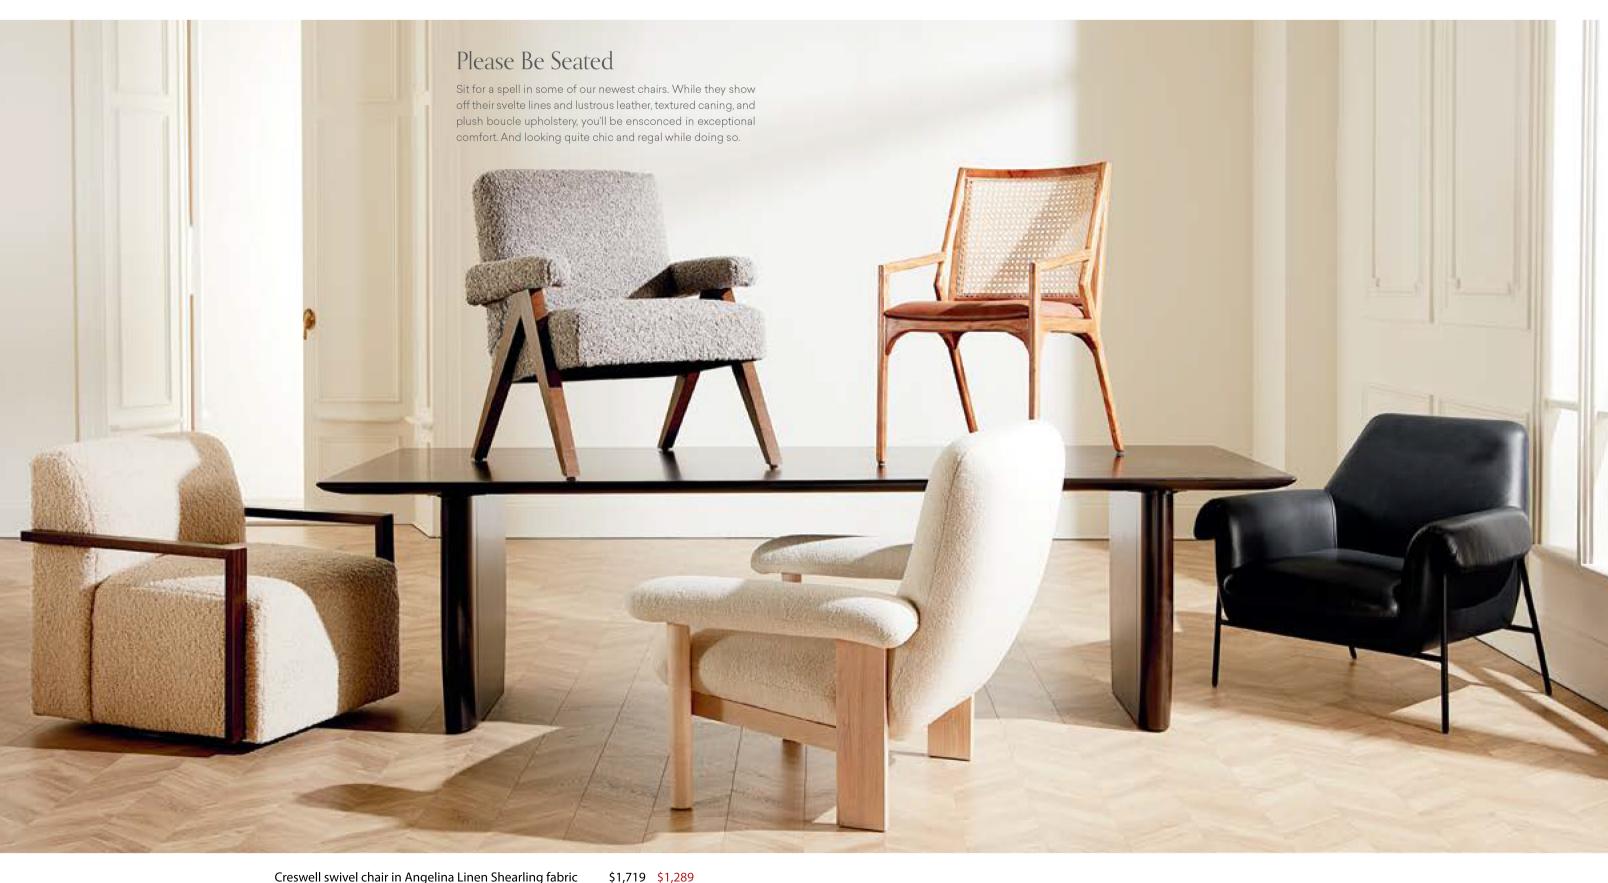

Sandridge stools\$609\$459George chair in Omari Natural fabric 1605-01 gr 25\$2,079\$1,559Rhonda square ottoman 20x20 starting grade leather\$739\$549

Vail stools (pg 18) in leather \$1,000 \$750

Creswell swivel chair in Angelina Linen Shearling fabric Raeford Chair in Angelina Smoke Shearling fabric Wade Chair wiht Lampkin Oyster fabric Keller Dining Chair cane back /natural leather seat Richfield Chair in Midnight leather Dresden Dining Table 90" in Currant finish

\$1,769 \$1,329

\$2,209 \$1,659

\$809 \$599

\$2,219 \$1,659

\$5,339 \$3,999

(L to R) Creswell Swivel Chair in Angelina Linen Shearling fabric, Raeford Chair in Angelina Smoke, Wade Chair with Lampkin Oyster fabric, Keller Dining Chair with natural cane back and leather seat, metal frame Richfield Chair in midnight leather, Dresden Dining Table in Currant finish.